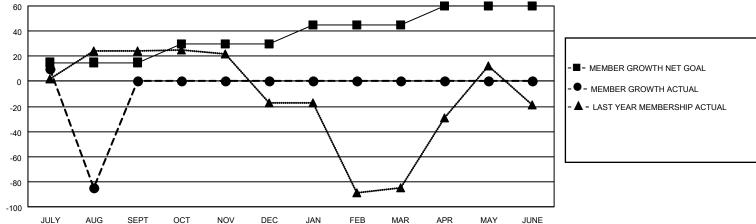

## GOALS AND ACTUAL NEW CLUBS CUMULATIVE

| DROPPED CLUBS: 5 |     | 13 CLUBS OF 63 ADDED 1 OR<br>MORE NEW MEMBERS | GENDER DISTRIBUTION                 |              |
|------------------|-----|-----------------------------------------------|-------------------------------------|--------------|
|                  |     | MORE NEW MEMBERS                              | MALE                                | 492 (36.39%) |
|                  |     |                                               | FEMALE                              | 860 (63.61%) |
| DROPPED MEMBERS  |     |                                               | NON BINARY                          | 0 (0.00%)    |
|                  |     |                                               | PREFER NOT TO ANSWER                | 0 (0.00%)    |
| DECEASED         | 1   |                                               |                                     |              |
| CLUB CANCELLED   | 105 | CLICK HERE FOR CUMULATIVE                     | TOTAL FAMILY UNIT MEMBERS 383       |              |
| OTHER            | 8   | MEMBERSHIP DATA                               |                                     |              |
| TOTAL            | 114 |                                               | FAMILY MEMBERS PAYING HALF DUES 242 |              |
|                  |     |                                               |                                     |              |