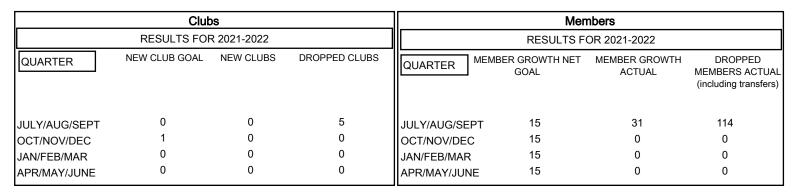

## GOALS AND ACTUAL NEW CLUBS CUMULATIVE

| DROPPED CLUBS: 5 |     | 13 CLUBS OF 63 ADDED 1 OR<br>MORE NEW MEMBERS | GENDER DISTRIBUTION                 |              |
|------------------|-----|-----------------------------------------------|-------------------------------------|--------------|
|                  |     | MORE NEW MEMBERS                              | MALE                                | 492 (36.39%) |
|                  |     |                                               | FEMALE                              | 860 (63.61%) |
| DROPPED MEMBERS  |     |                                               | NON BINARY                          | 0 (0.00%)    |
|                  |     |                                               | PREFER NOT TO ANSWER                | 0 (0.00%)    |
| DECEASED         | 1   |                                               |                                     |              |
| CLUB CANCELLED   | 105 | CLICK HERE FOR CUMULATIVE                     | TOTAL FAMILY UNIT MEMBERS 383       |              |
| OTHER            | 8   | MEMBERSHIP DATA                               |                                     |              |
| TOTAL            | 114 |                                               | FAMILY MEMBERS PAYING HALF DUES 242 |              |
|                  |     |                                               |                                     |              |