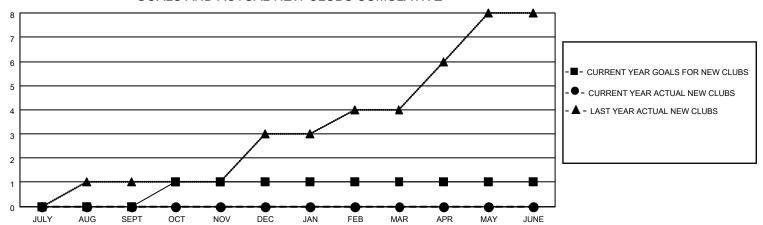

## GOALS AND ACTUAL NEW CLUBS CUMULATIVE

| DROPPED CLUBS: 5 |     | 13 CLUBS OF 63 ADDED 1 OR<br>MORE NEW MEMBERS | GENDER DISTRIBUTION                 |              |
|------------------|-----|-----------------------------------------------|-------------------------------------|--------------|
|                  |     | MORE NEW MEMBERS                              | MALE                                | 492 (36.39%) |
|                  |     |                                               | FEMALE                              | 860 (63.61%) |
| DROPPED MEMBERS  |     |                                               | NON BINARY                          | 0 (0.00%)    |
|                  |     |                                               | PREFER NOT TO ANSWER                | 0 (0.00%)    |
| DECEASED         | 1   |                                               |                                     |              |
| CLUB CANCELLED   | 105 | CLICK HERE FOR CUMULATIVE                     | TOTAL FAMILY UNIT MEMBERS 383       |              |
| OTHER            | 8   | MEMBERSHIP DATA                               |                                     |              |
| TOTAL            | 114 |                                               | FAMILY MEMBERS PAYING HALF DUES 242 |              |
|                  |     |                                               |                                     |              |